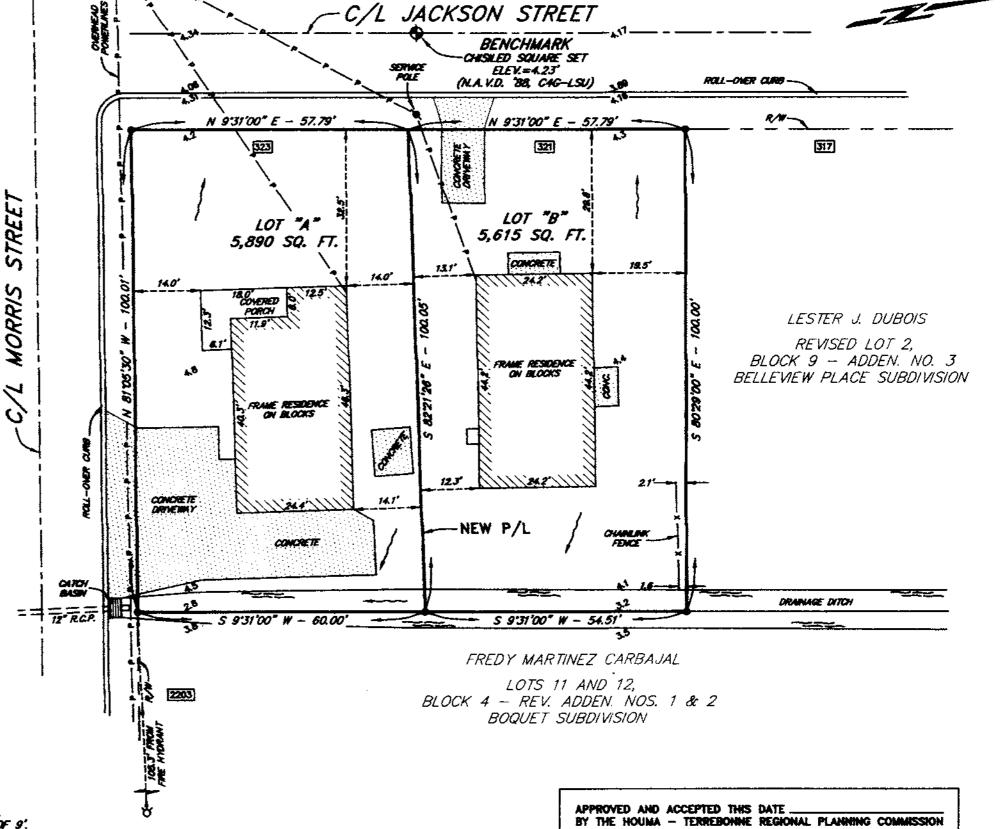

Location: 321 & 323 Jackson Street, Terrebonne Parish, LA Government Districts: Council District 1 / City of Houma Fire District

Developer: <u>Lionel & Velma Williams</u>
Surveyor: <u>Keneth L. Rembert Land Surveyors</u>

b) Public Hearing

c) Variance Request: Variance from the 6,000 minimum square foot requirement

d) Consider Approval of Said Application

3. a) Subdivision: <u>Tracts 1-A & 1-B, A Redivision of Tract 1 belonging to Carey J. Naquin, et ux</u>