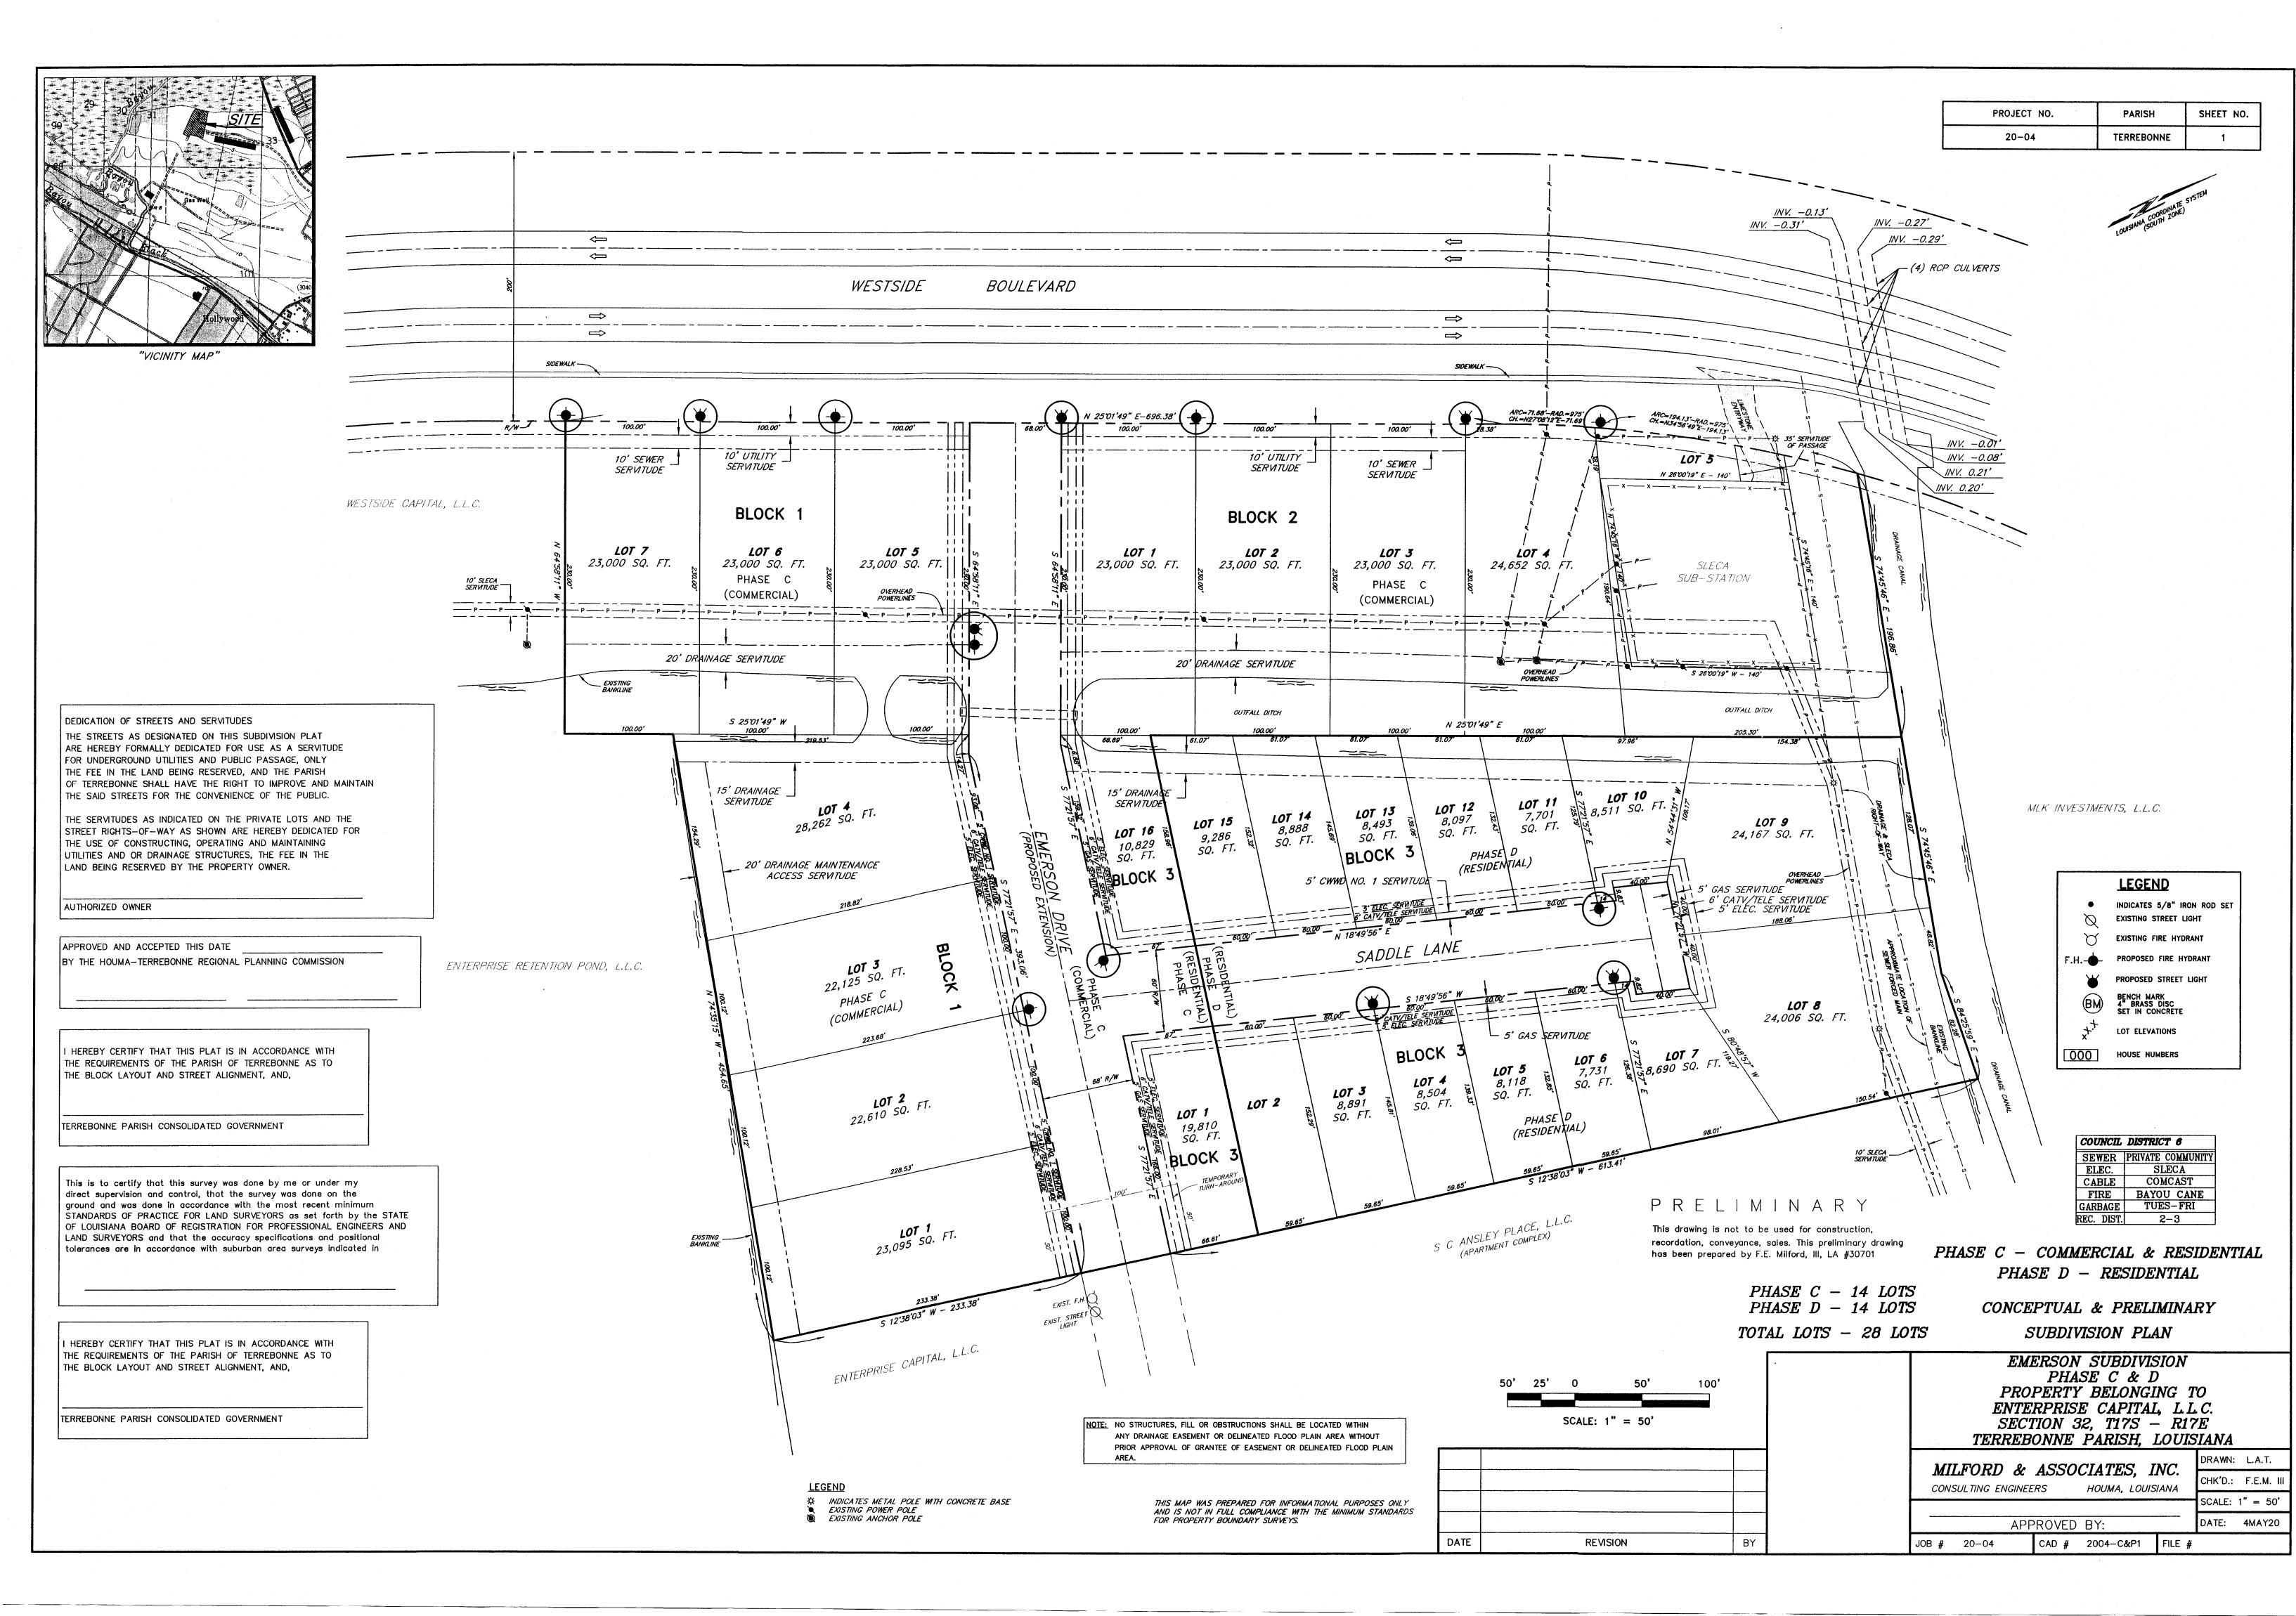

Developer: <u>Enterprise Capital, LLC</u> Surveyor: <u>Milford & Associates, Inc.</u>

b) Public Hearing

c) Consider Approval of Said Application

6. a) Subdivision: <u>Tracts "A" and "B", A Redivision of Property belonging to Wade P. and</u>

Esther E. Lirette Asset Trust

Approval Requested: <u>Process D, Minor Subdivision</u>

Location: 411 & 411-A Ann Carol Street, Terrebonne Parish, LA

Government Districts: Council District 3 / Bayou Cane Fire District

Developer: Wade P. Lirette
Surveyor: T. Baker Smith, LLC

b) Public Hearing

c) Consider Approval of Said Application

7. a) Subdivision: Redivision of Tract 1A-2 belonging to Ryan Marmande to create Tracts