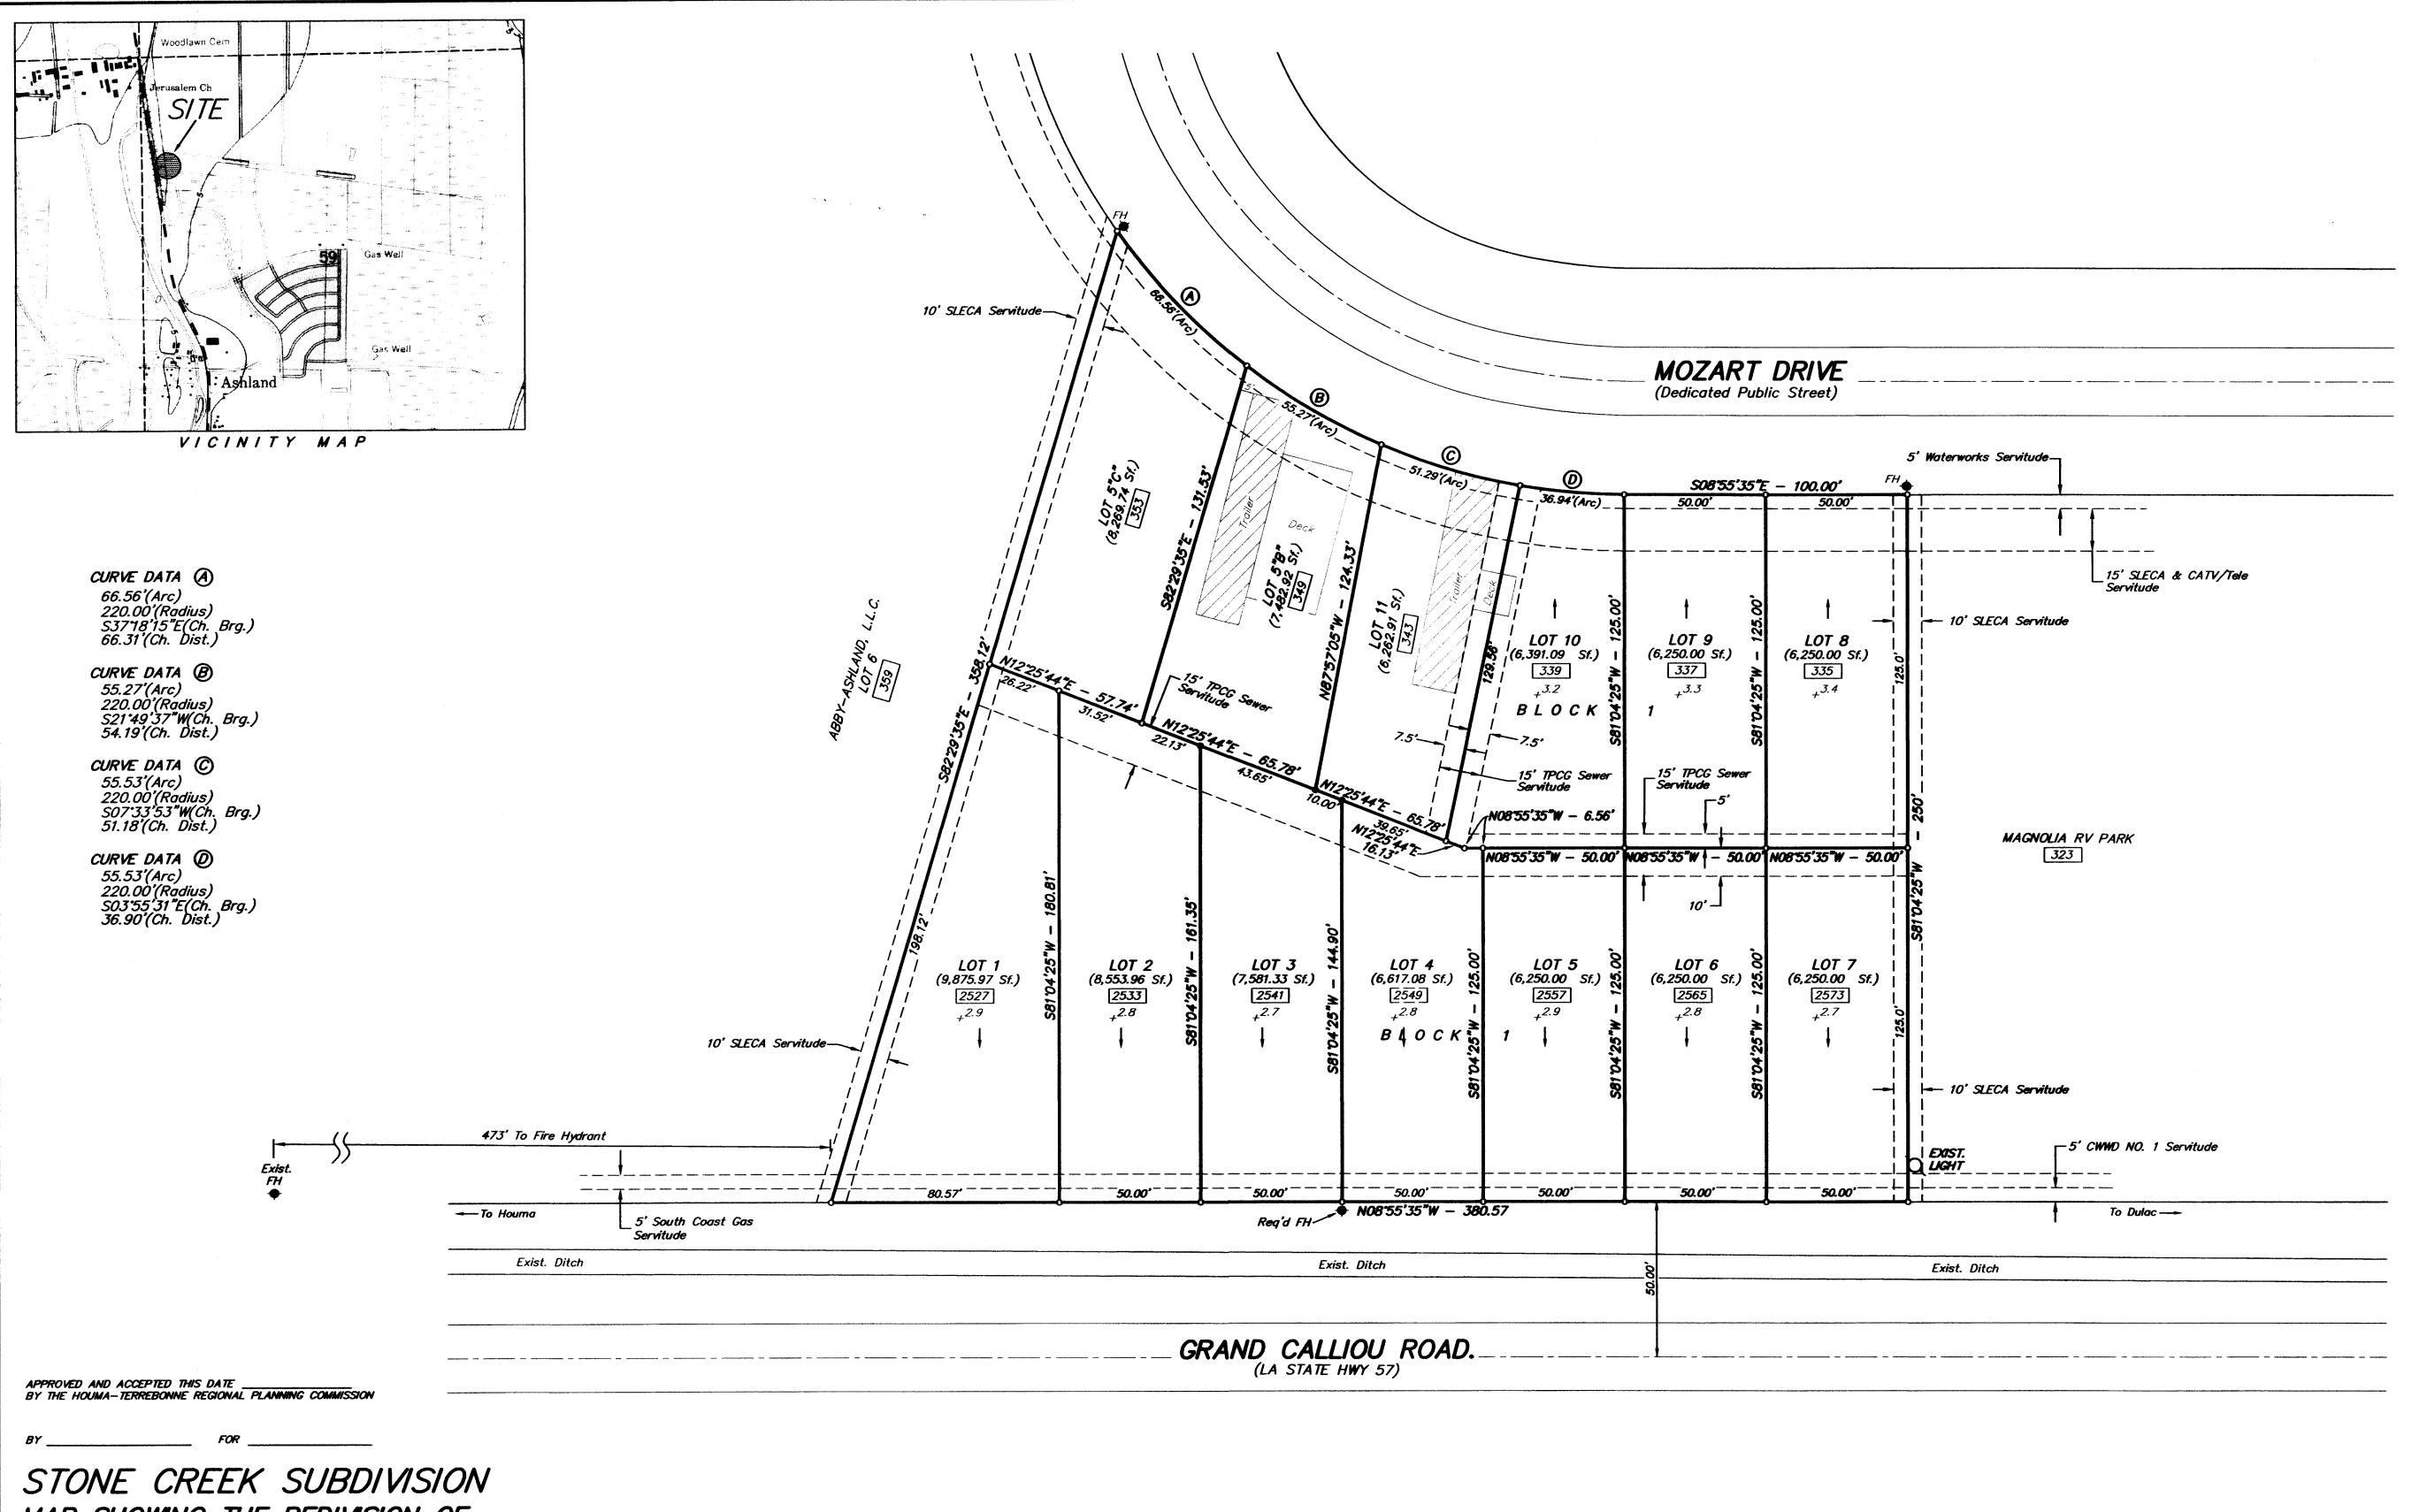

Surveyor: <u>Keneth L. Rembert Land Surveyors</u>

b) Public Hearing

c) Consider Approval of Said Application

4. a) Subdivision: <u>Stone Creek Subdivision</u>

Approval Requested: <u>Process D, Minor Subdivision</u>

Location: 343 Mozart Drive, Terrebonne Parish, LA
Government Districts: Council District 1 / Grand Caillou Fire District

Developer: Filemon & Hortencia S. Saldana

Surveyor: Charles L. McDonald Land Surveyor, Inc.

b) Public Hearing

c) Consider Approval of Said Application

5. a) Subdivision: <u>Emerson Subdivision, Phases C & D</u>

Approval Requested: <u>Process C, Major Subdivision-Conceptual & Preliminary</u>

Location: Emerson Drive, Terrebonne Parish, LA
Government Districts: Council District 3 / Bayou Cane Fire District