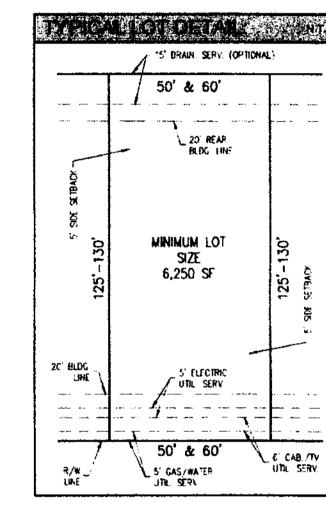

TARY SEWER SYSTEM UNTIL THE METHOD OF TAGE TREATMENT AND DISPOSAL HAS BEEN APPROVED BY POLLUTION CONTROL TERREBONNE PARISH



**[RAC**T,"CA3" ENOT A BUILDING & TE

115- 65' DRAINAGE SERV TUDE

GENERAL SITE NOTES: EXISTING ZONING UNINCORPORATED SITE ADDINESS - LAGE COTEAU ROAD ACREAGE 9:8± ACRES PHASE A 12 12± PHASE B 31 95± PHASE C. 39-72± PROPOSED LAND USE SINGLE FAMILY RESIDENTIAL NO OF LOTS: LOTRESIDENTIAL IS COMMON AREA TRACTS. PHASE A TE PHASE 5 97 PHASE ( 52 MINIMUM SETSWAYS AS INDICATED ON DRAWING STREETS 27 WITH OURBIAND GUTTER FIRE DISTRICT MASTE MANAGEMENT — CORBSIDE PICKUP ITUESDAY AND FRIDAY) GAS FUNDERAND ATMOS ENERGY

WATER COMPANY CONSOLIDATED WATERWORKS

SCHOOL DISTRICTS - ELEMENTARY - COTEAU BAYOU BLUE

JUMIOR HIGH EVERGREEN HIGH H & BOURGEOIS

AH LITTLE BAYOU COTEAU







### PRELIMINARY PLAN

THIS PLAN IS FOR INFORMATIONAL PURPOSES ONLY AND IS NOT TO BE USED FOR CONSTRUCTION, BIDDING, RECORDATION, SALES, CONVEYANCE, OR AS THE BASIS FOR THE ISSUANCE OF A PERMIT

### CERTIFICATION:

THIS IS TO CERTIFY THAT THIS PLAT IS MADE IN ACCORDANCE WITH LOUISIANA REVISED STATUES 33.565' ET SED AND CONFORMS TO PARISH ORDINANCES GOVERNING THE SUBDIMISION OF LAND THIS PLAT IS MADE IN ACCORDANCE WITH THE STANDARDS OF PRACTICE FOR BOUNDARY SURVEYS FOR A CLASS C SURVEY AND IT WAS THE INTERF TO SUBDIVIDE THIS SURVEYED TRACT INTO THE PLATTED SUBDIVISION THIS CERTIFICATION IS SPECIFICALLY RESTRICTED TO THE CLIENT FOR HIS REQUIRED SUBDIVISION OF PROPERTY ONLY AND DOES NOT EXTEND TO THIRD PARTIES UNLESS THE PLAT IS PROPERLY REVISED BY THE CERTIFIER TO REFLECT

PRELIMINARY DOCUM