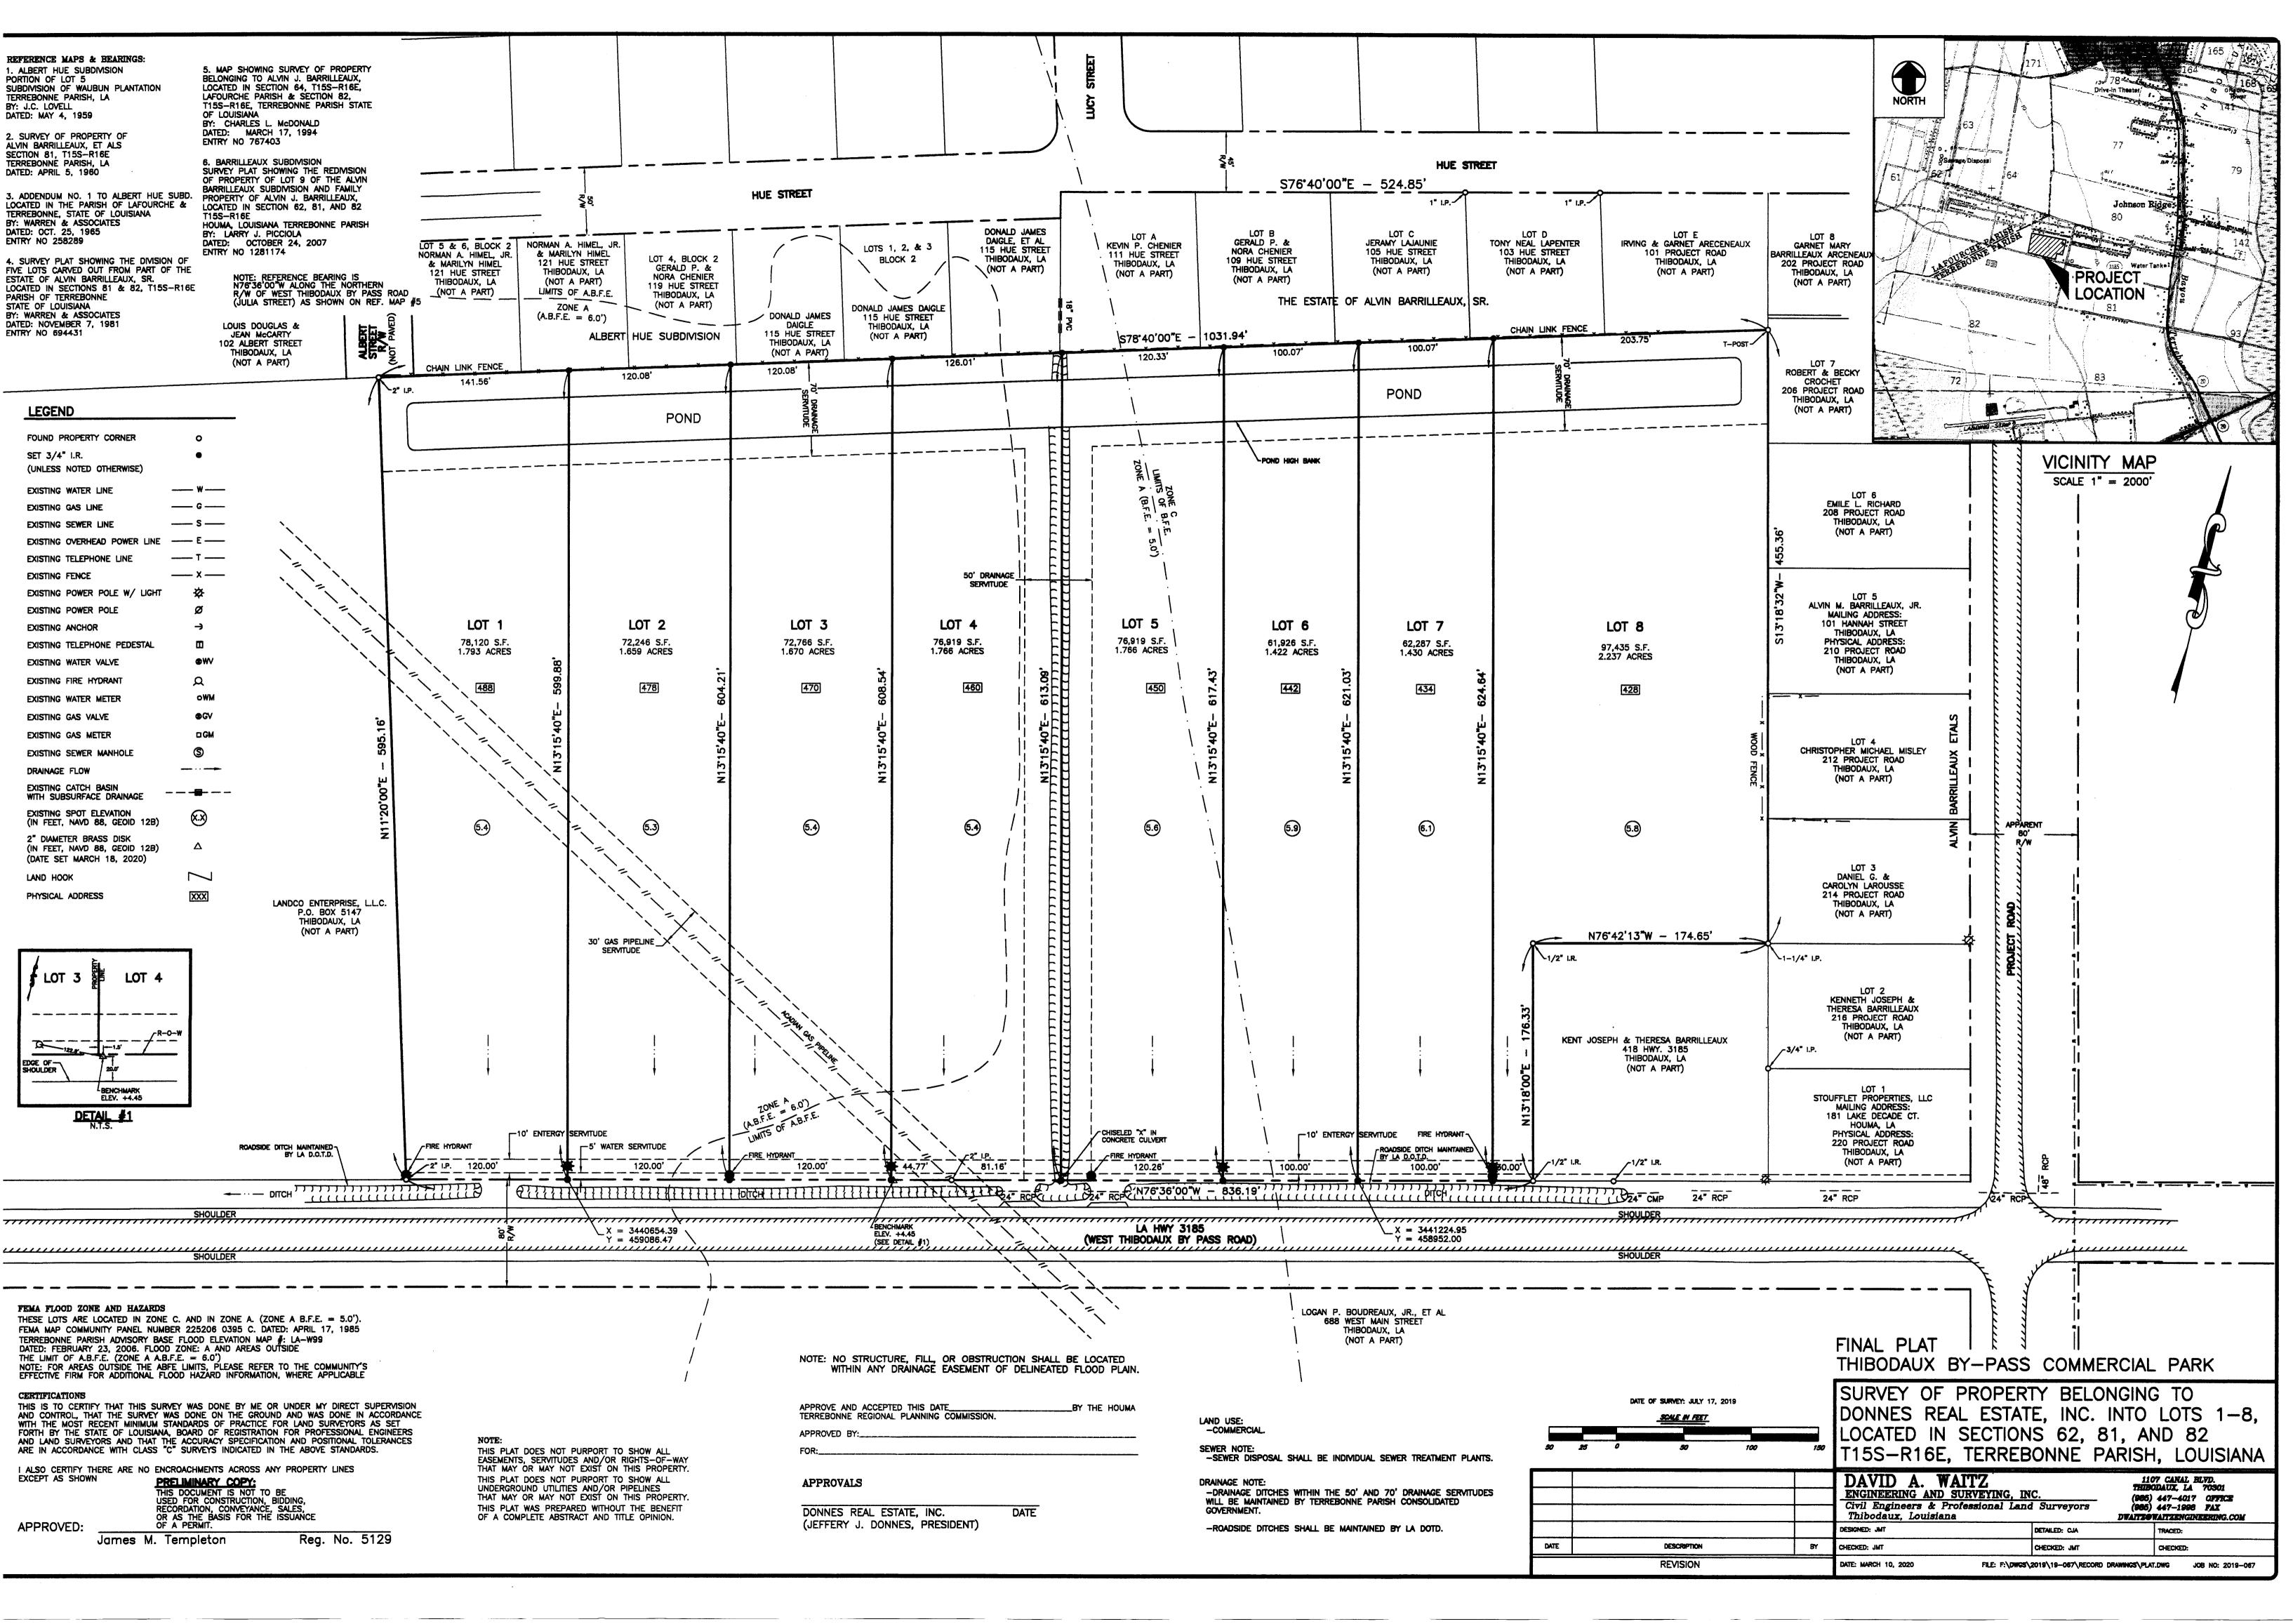

1. a) Subdivision: <u>Thibodaux By-Pass Commercial Park</u>

Approval Requested: Process D, Minor Subdivision

Location: 458 Highway 3185, Thibodaux, Terrebonne Parish, LA

Government Districts: Council District 4 / Schriever Fire District

Developer: <u>Donnes Real Estate</u>

Surveyor: <u>David A. Waitz Engineering & Surveying, Inc.</u>

- b) Public Hearing
- c) Consider Approval of Said Application

2. a) Subdivision: <u>Tracts 1 thru 6, Mandalay Oaks Subdivision</u>