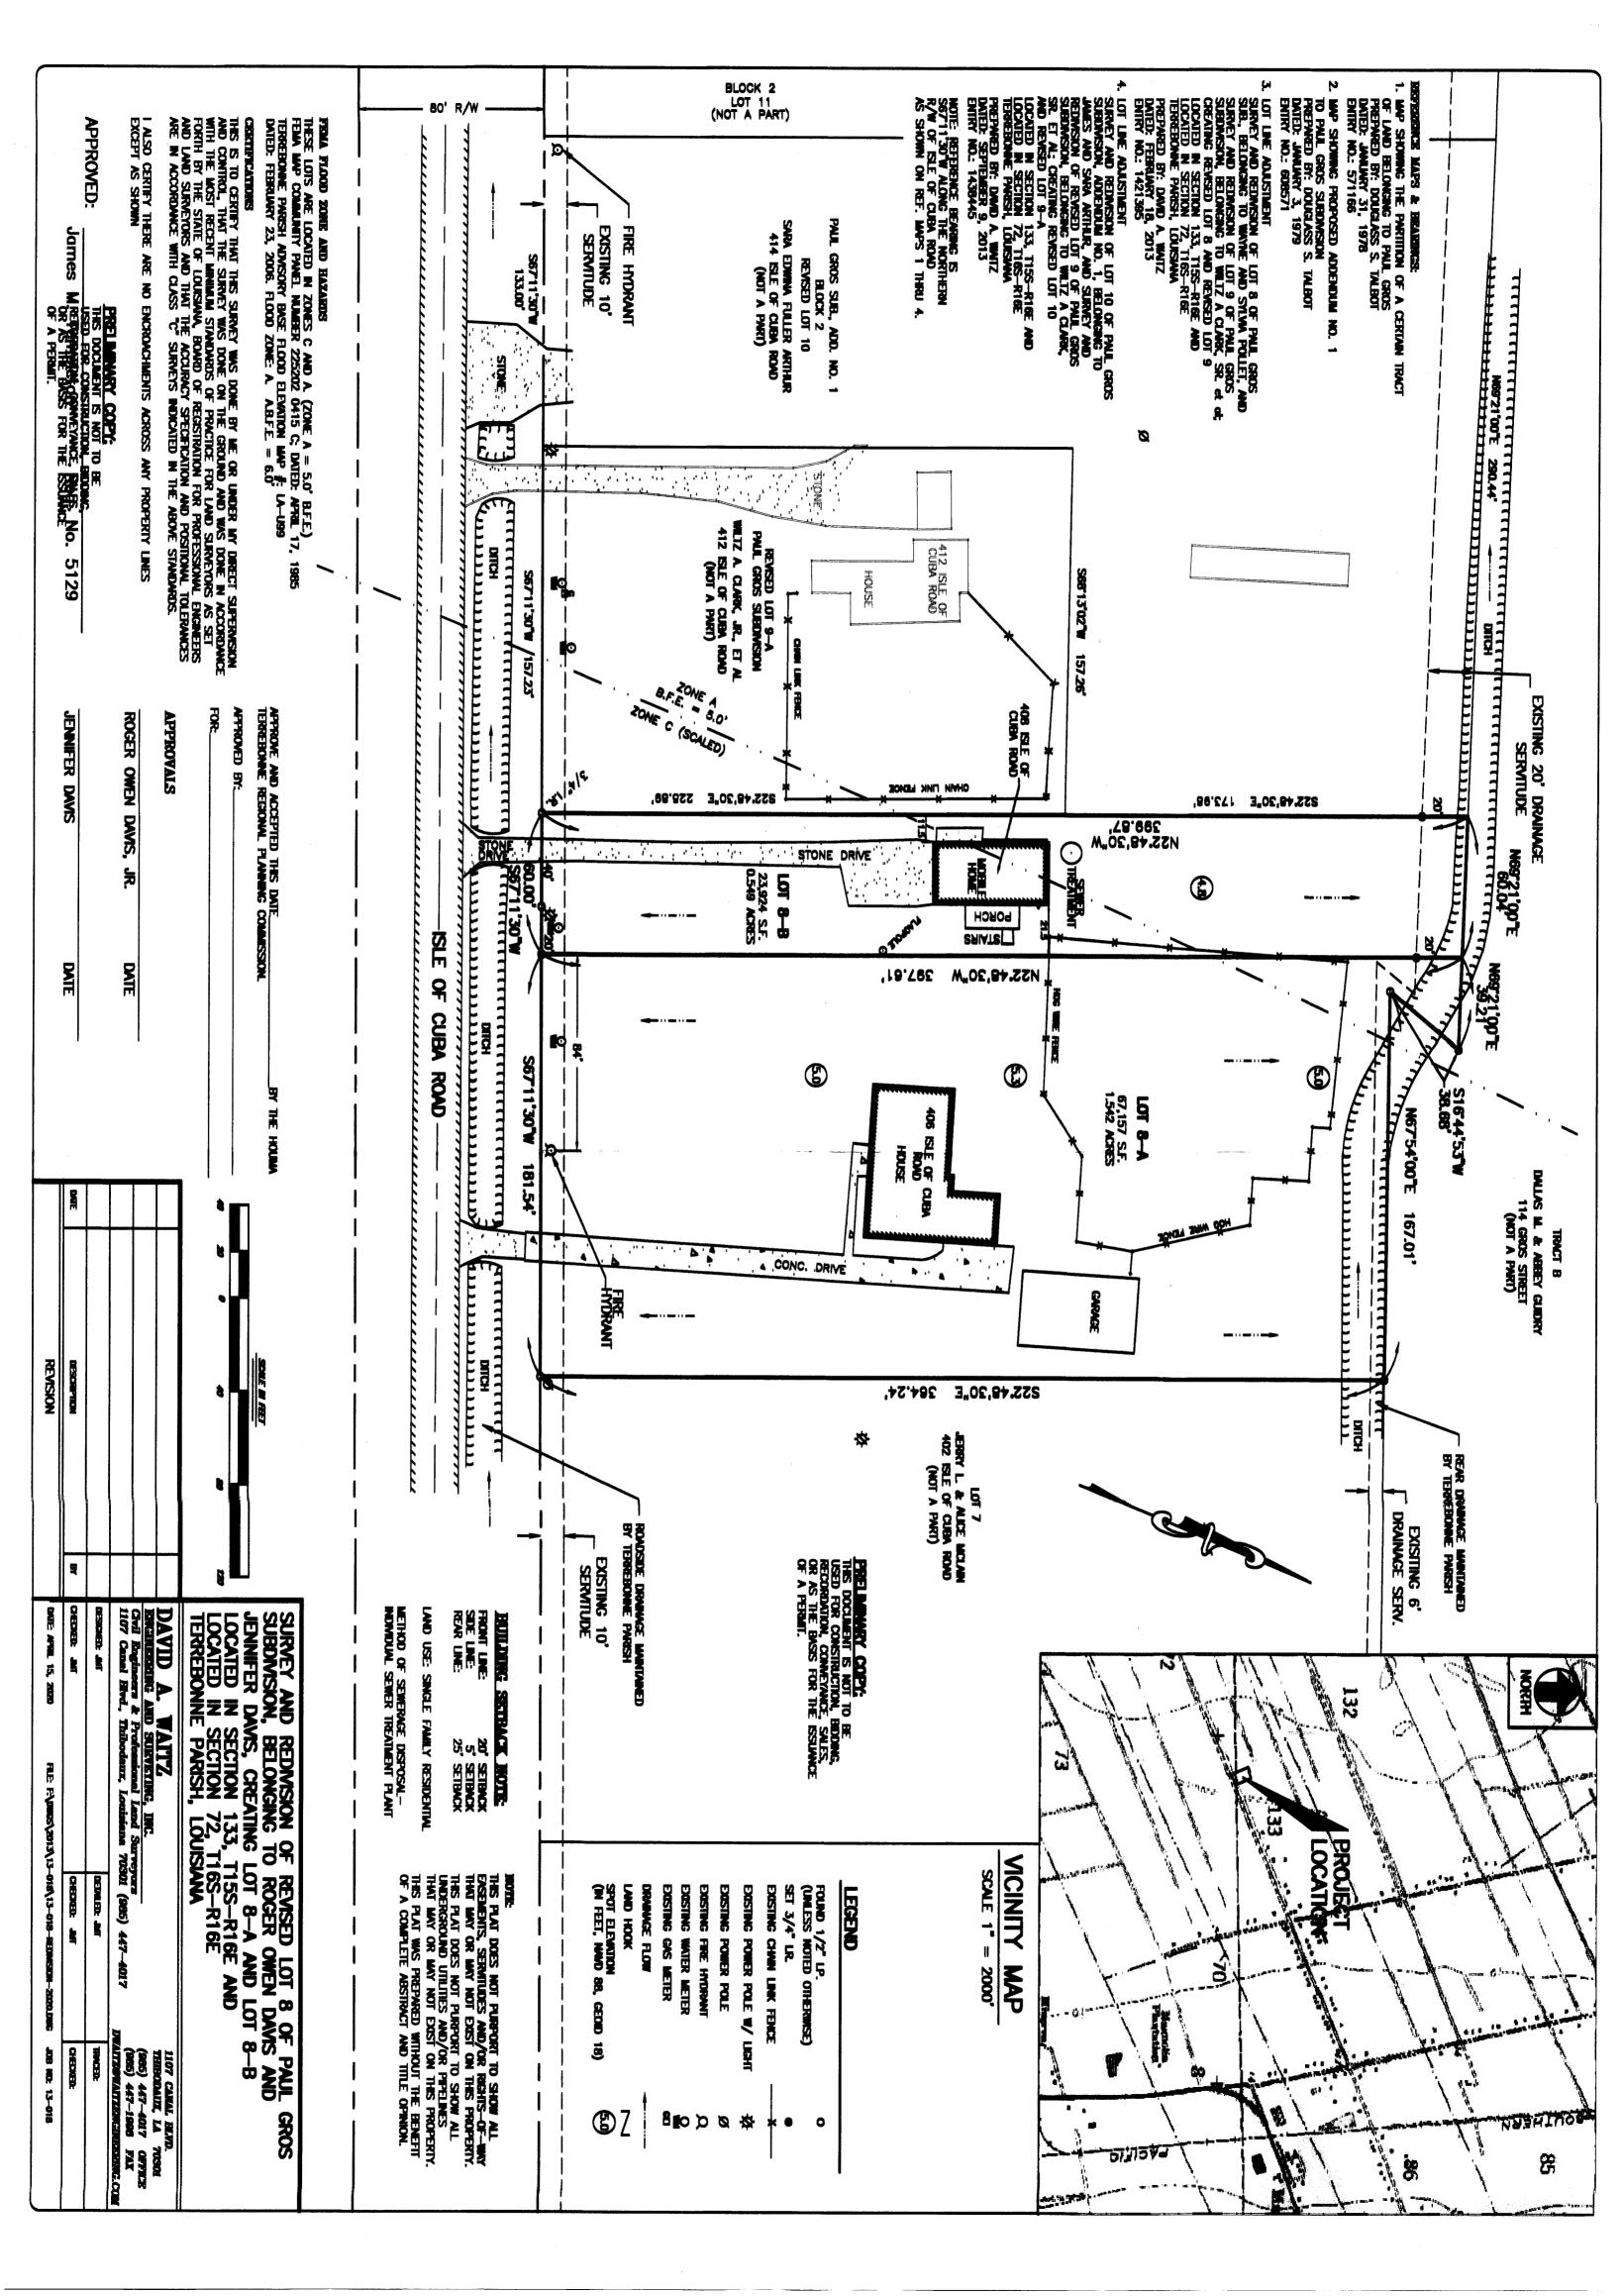

#### H. APPLICATIONS:

1. a) Subdivision: <u>Survey and Redivision of Revised Lot 8 of Paul Gros Subdivision</u>

belonging to Roger Owen Davis and Jennifer Davis, Creating Lot 8-A and

<u>Lot 8-B</u>

Approval Requested: <u>Process D, Minor Subdivision</u>

Location: 406 Isle of Cuba Road, Schriever, Terrebonne Parish, LA

Government Districts: Council District 4 / Schriever Fire District

Developer: Roger Owen Davis, Jr. & Jennifer Davis

Surveyor: David A. Waitz Engineering & Surveying, Inc.