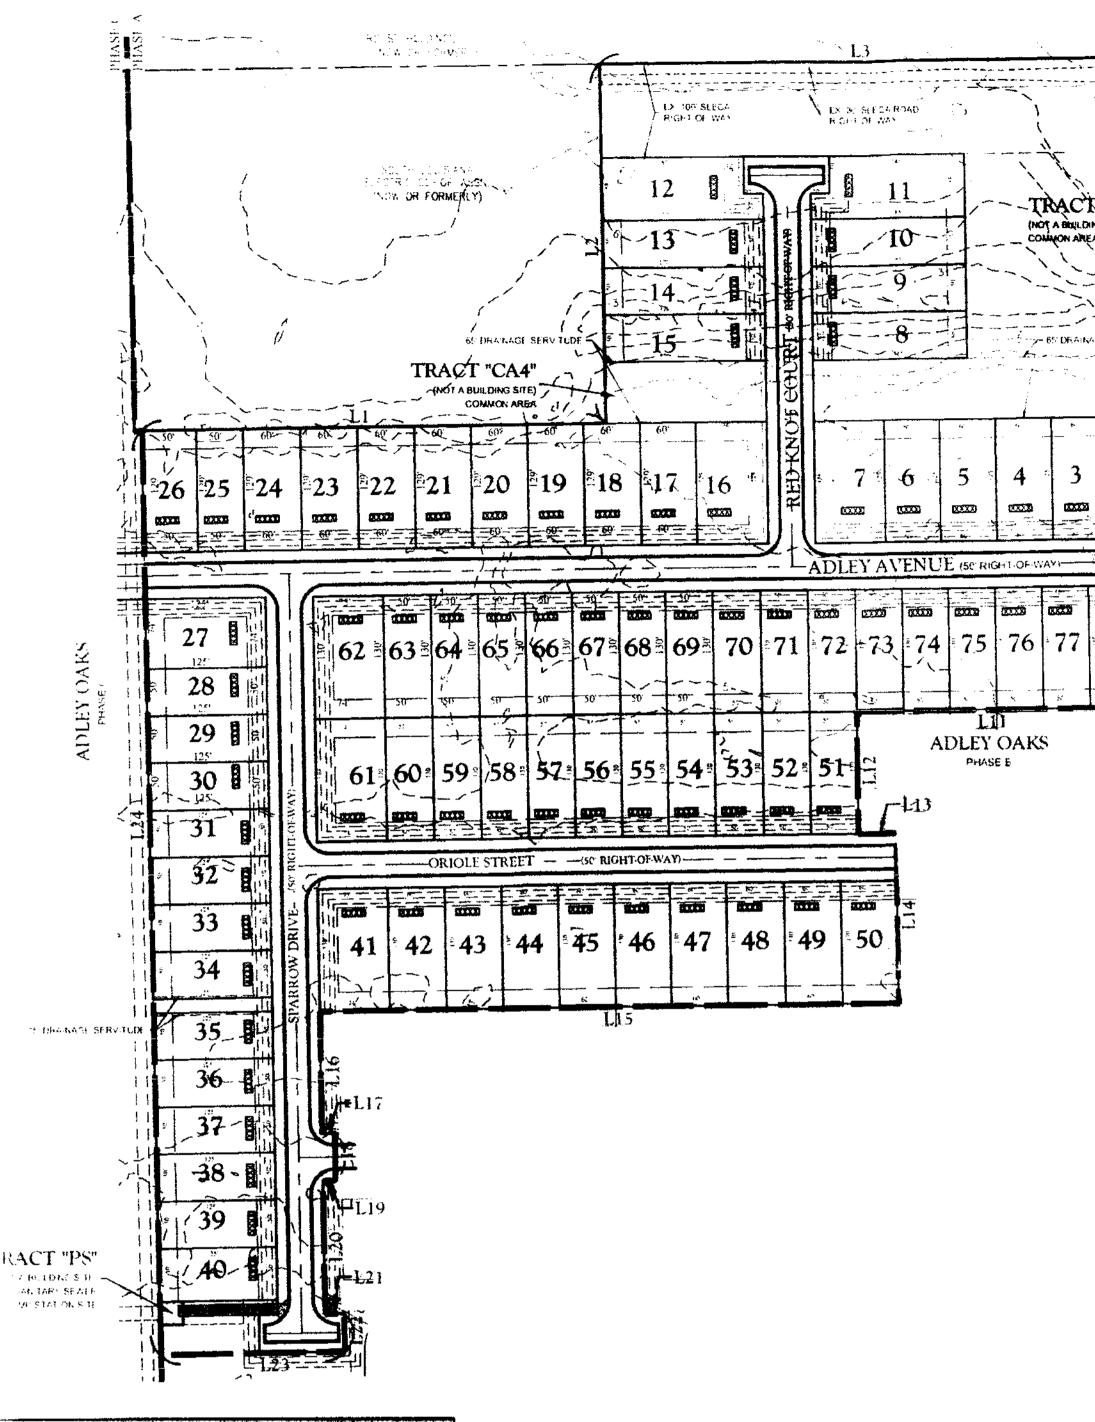

Developer: Ryan Marmande

Surveyor: <u>Leonard Chauvin P.E., P.L.S., Inc.</u>

b) Public Hearing

c) Consider Approval of Said Application

8. a) Subdivision: Adley Oaks, Phase A

Approval Requested: Process C, Major Subdivision-Engineering
Location: 2508 Coteau Road, Terrebonne Parish, LA
Government Districts: Council District 4 / Bayou Cane Fire District