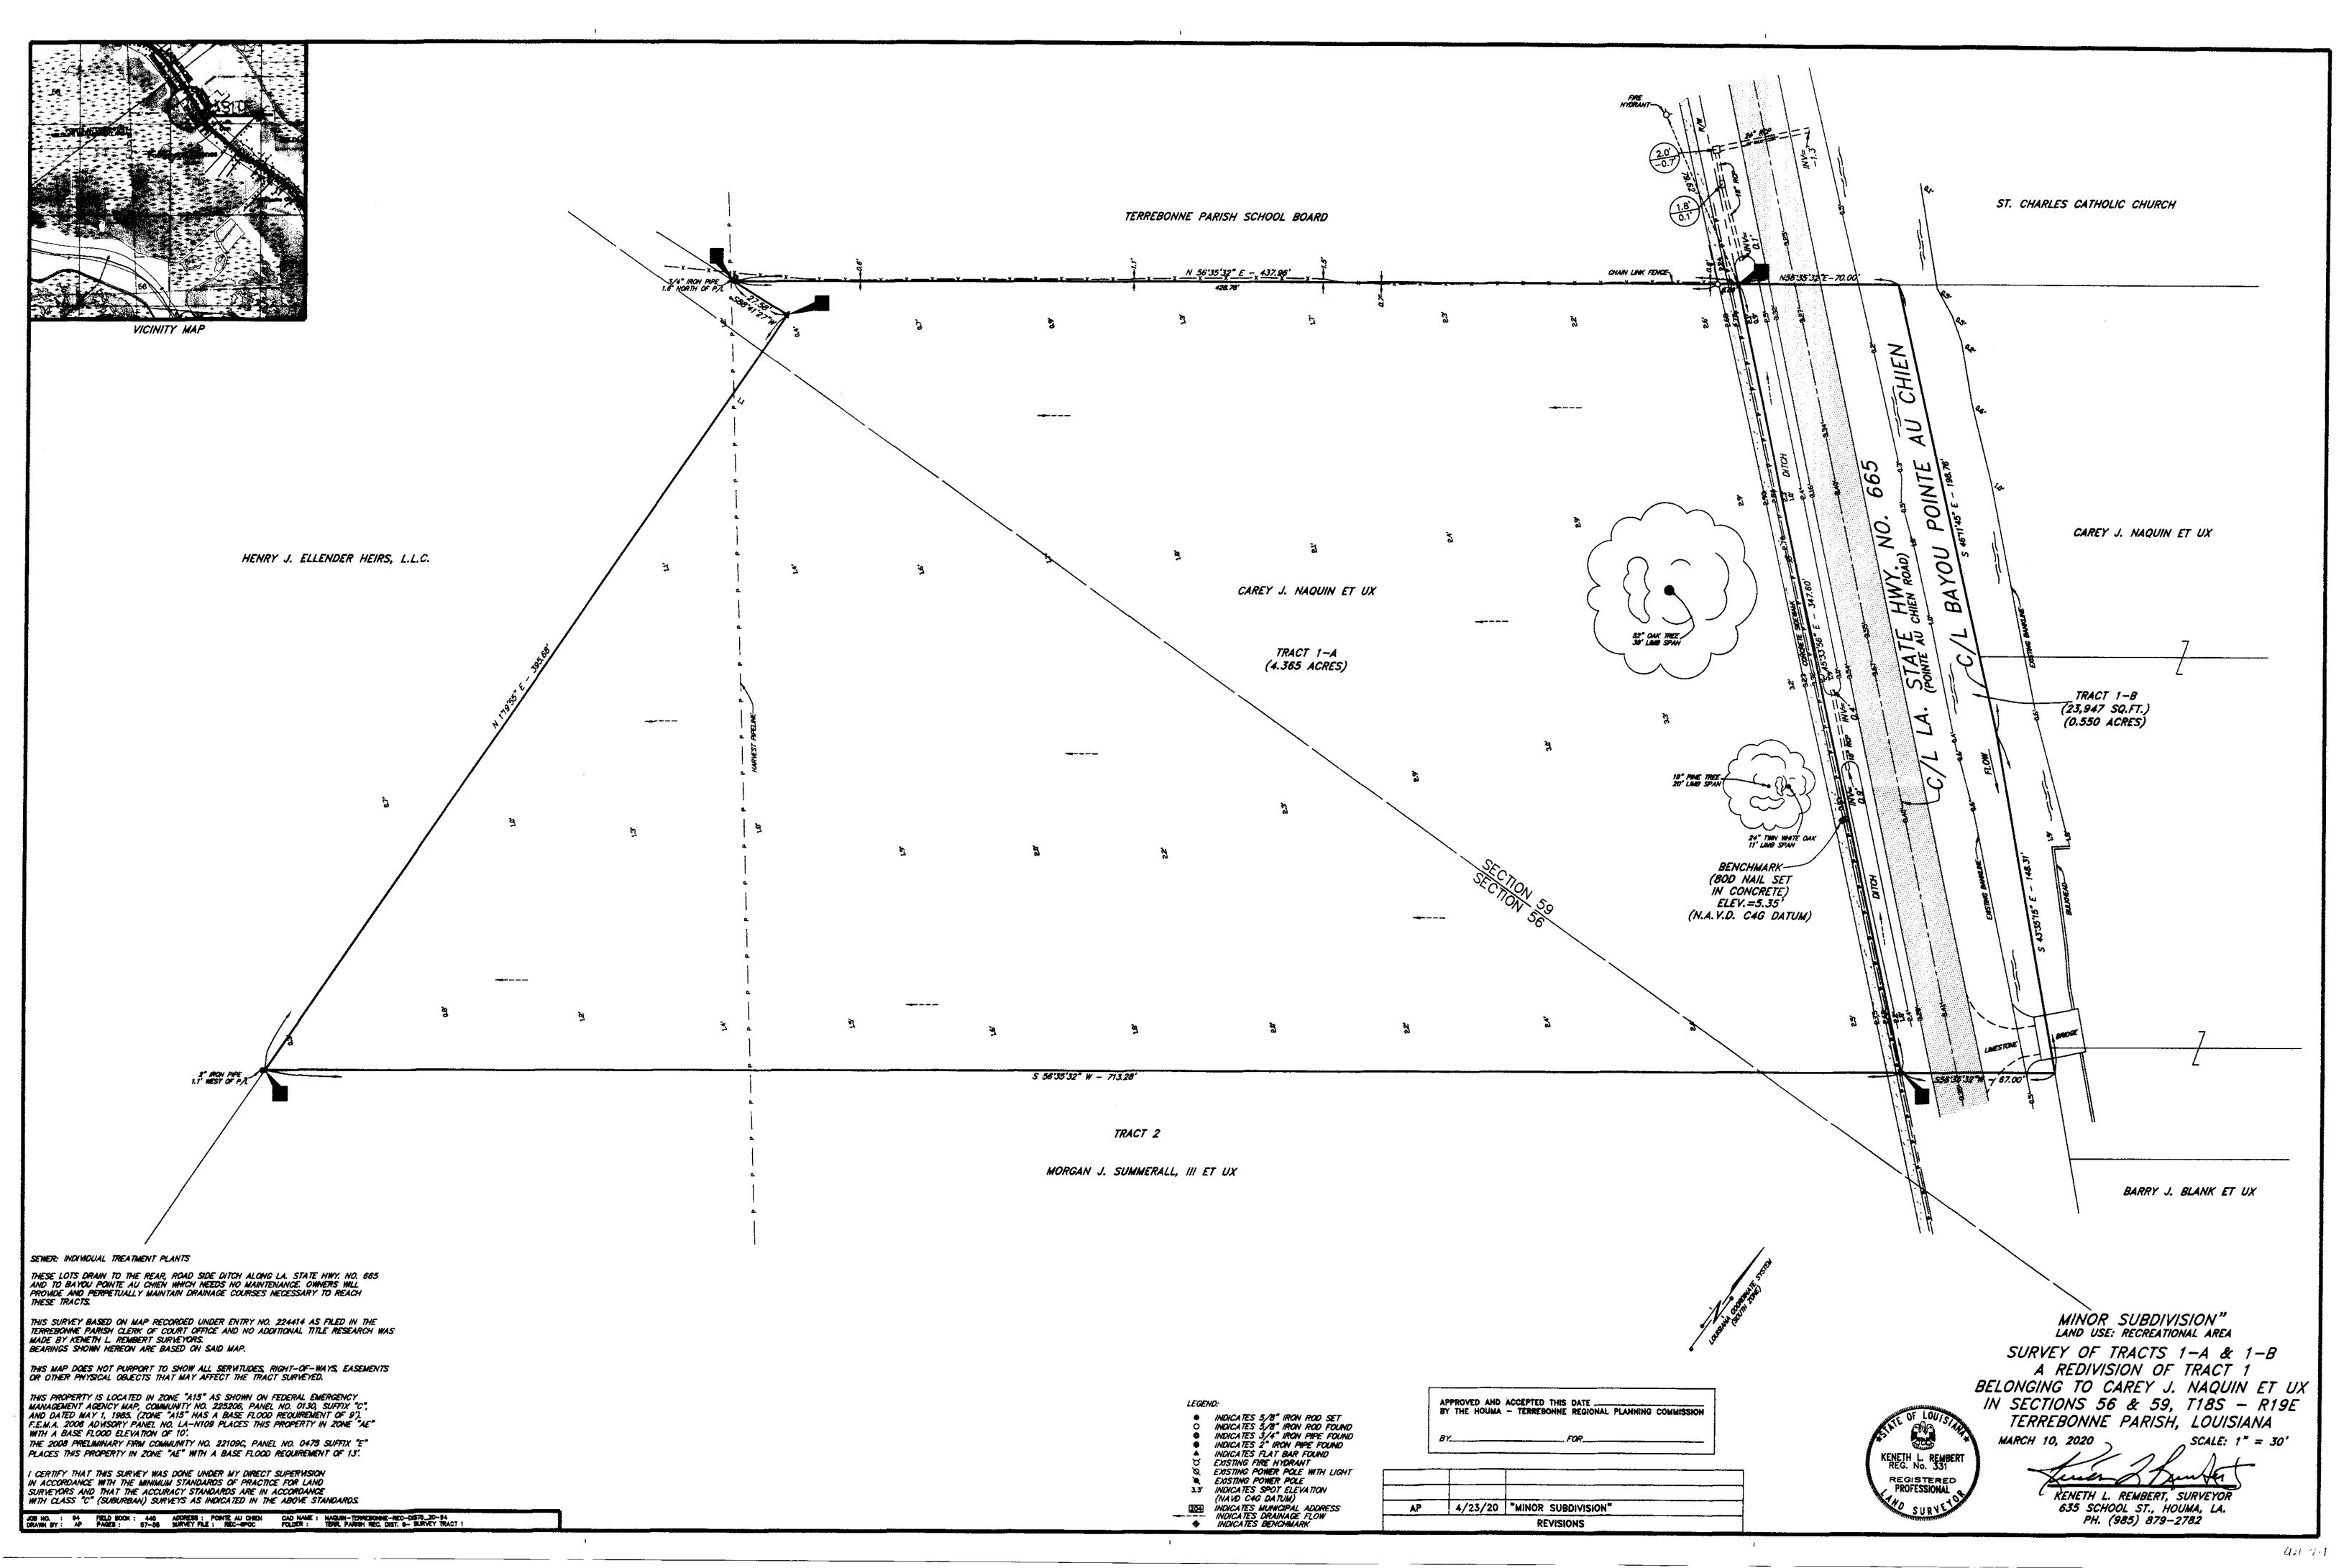

Approval Requested: <u>Process D, Minor Subdivision</u>

Location: 1266 Highway 665, Montegut, Terrebonne Parish, LA

Government Districts: Council District 9 / Montegut Fire District

Developer: <u>Carey J. Naquin</u>

Surveyor: <u>Keneth L. Rembert Land Surveyors</u>

b) Public Hearing

c) Consider Approval of Said Application

4. a) Subdivision: <u>Stone Creek Subdivision</u>

Approval Requested: <u>Process D, Minor Subdivision</u>