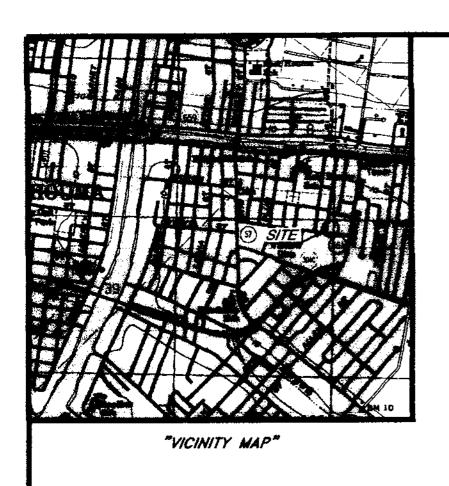

Location: 321 & 323 Jackson Street, Terrebonne Parish, LA Government Districts: Council District 1 / City of Houma Fire District

Developer: <u>Lionel & Velma Williams</u>
Surveyor: <u>Keneth L. Rembert Land Surveyors</u>

b) Public Hearing

c) Variance Request: Variance from the 6,000 minimum square foot requirement

d) Consider Approval of Said Application

3. a) Subdivision: <u>Tracts 1-A & 1-B, A Redivision of Tract 1 belonging to Carey J. Naquin, et ux</u>