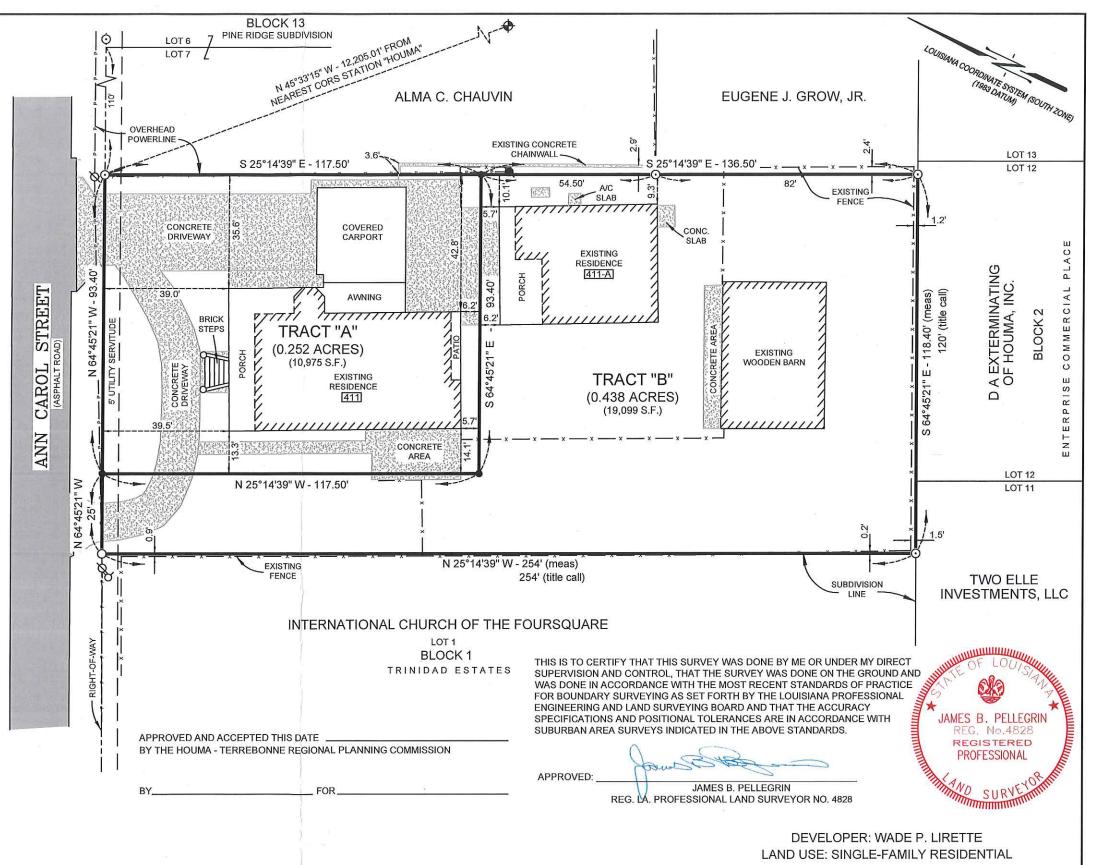

Developer: Wade P. Lirette
Surveyor: T. Baker Smith, LLC

b) Public Hearing

c) Consider Approval of Said Application

7. a) Subdivision: Redivision of Tract 1A-2 belonging to Ryan Marmande to create Tracts

1A-2A and 1A-2B

Approval Requested: <u>Process D, Minor Subdivision</u>

Location: 1256 Dr. Beatrous Road, Theriot, Terrebonne Parish, LA

Government Districts: Council District 7 / Bayou Dularge Fire District

Developer: Ryan Marmande

Surveyor: <u>Leonard Chauvin P.E., P.L.S., Inc.</u>

b) Public Hearing

c) Consider Approval of Said Application

8. a) Subdivision: Adley Oaks, Phase A

Approval Requested: Process C, Major Subdivision-Engineering
Location: 2508 Coteau Road, Terrebonne Parish, LA
Government Districts: Council District 4 / Bayou Cane Fire District