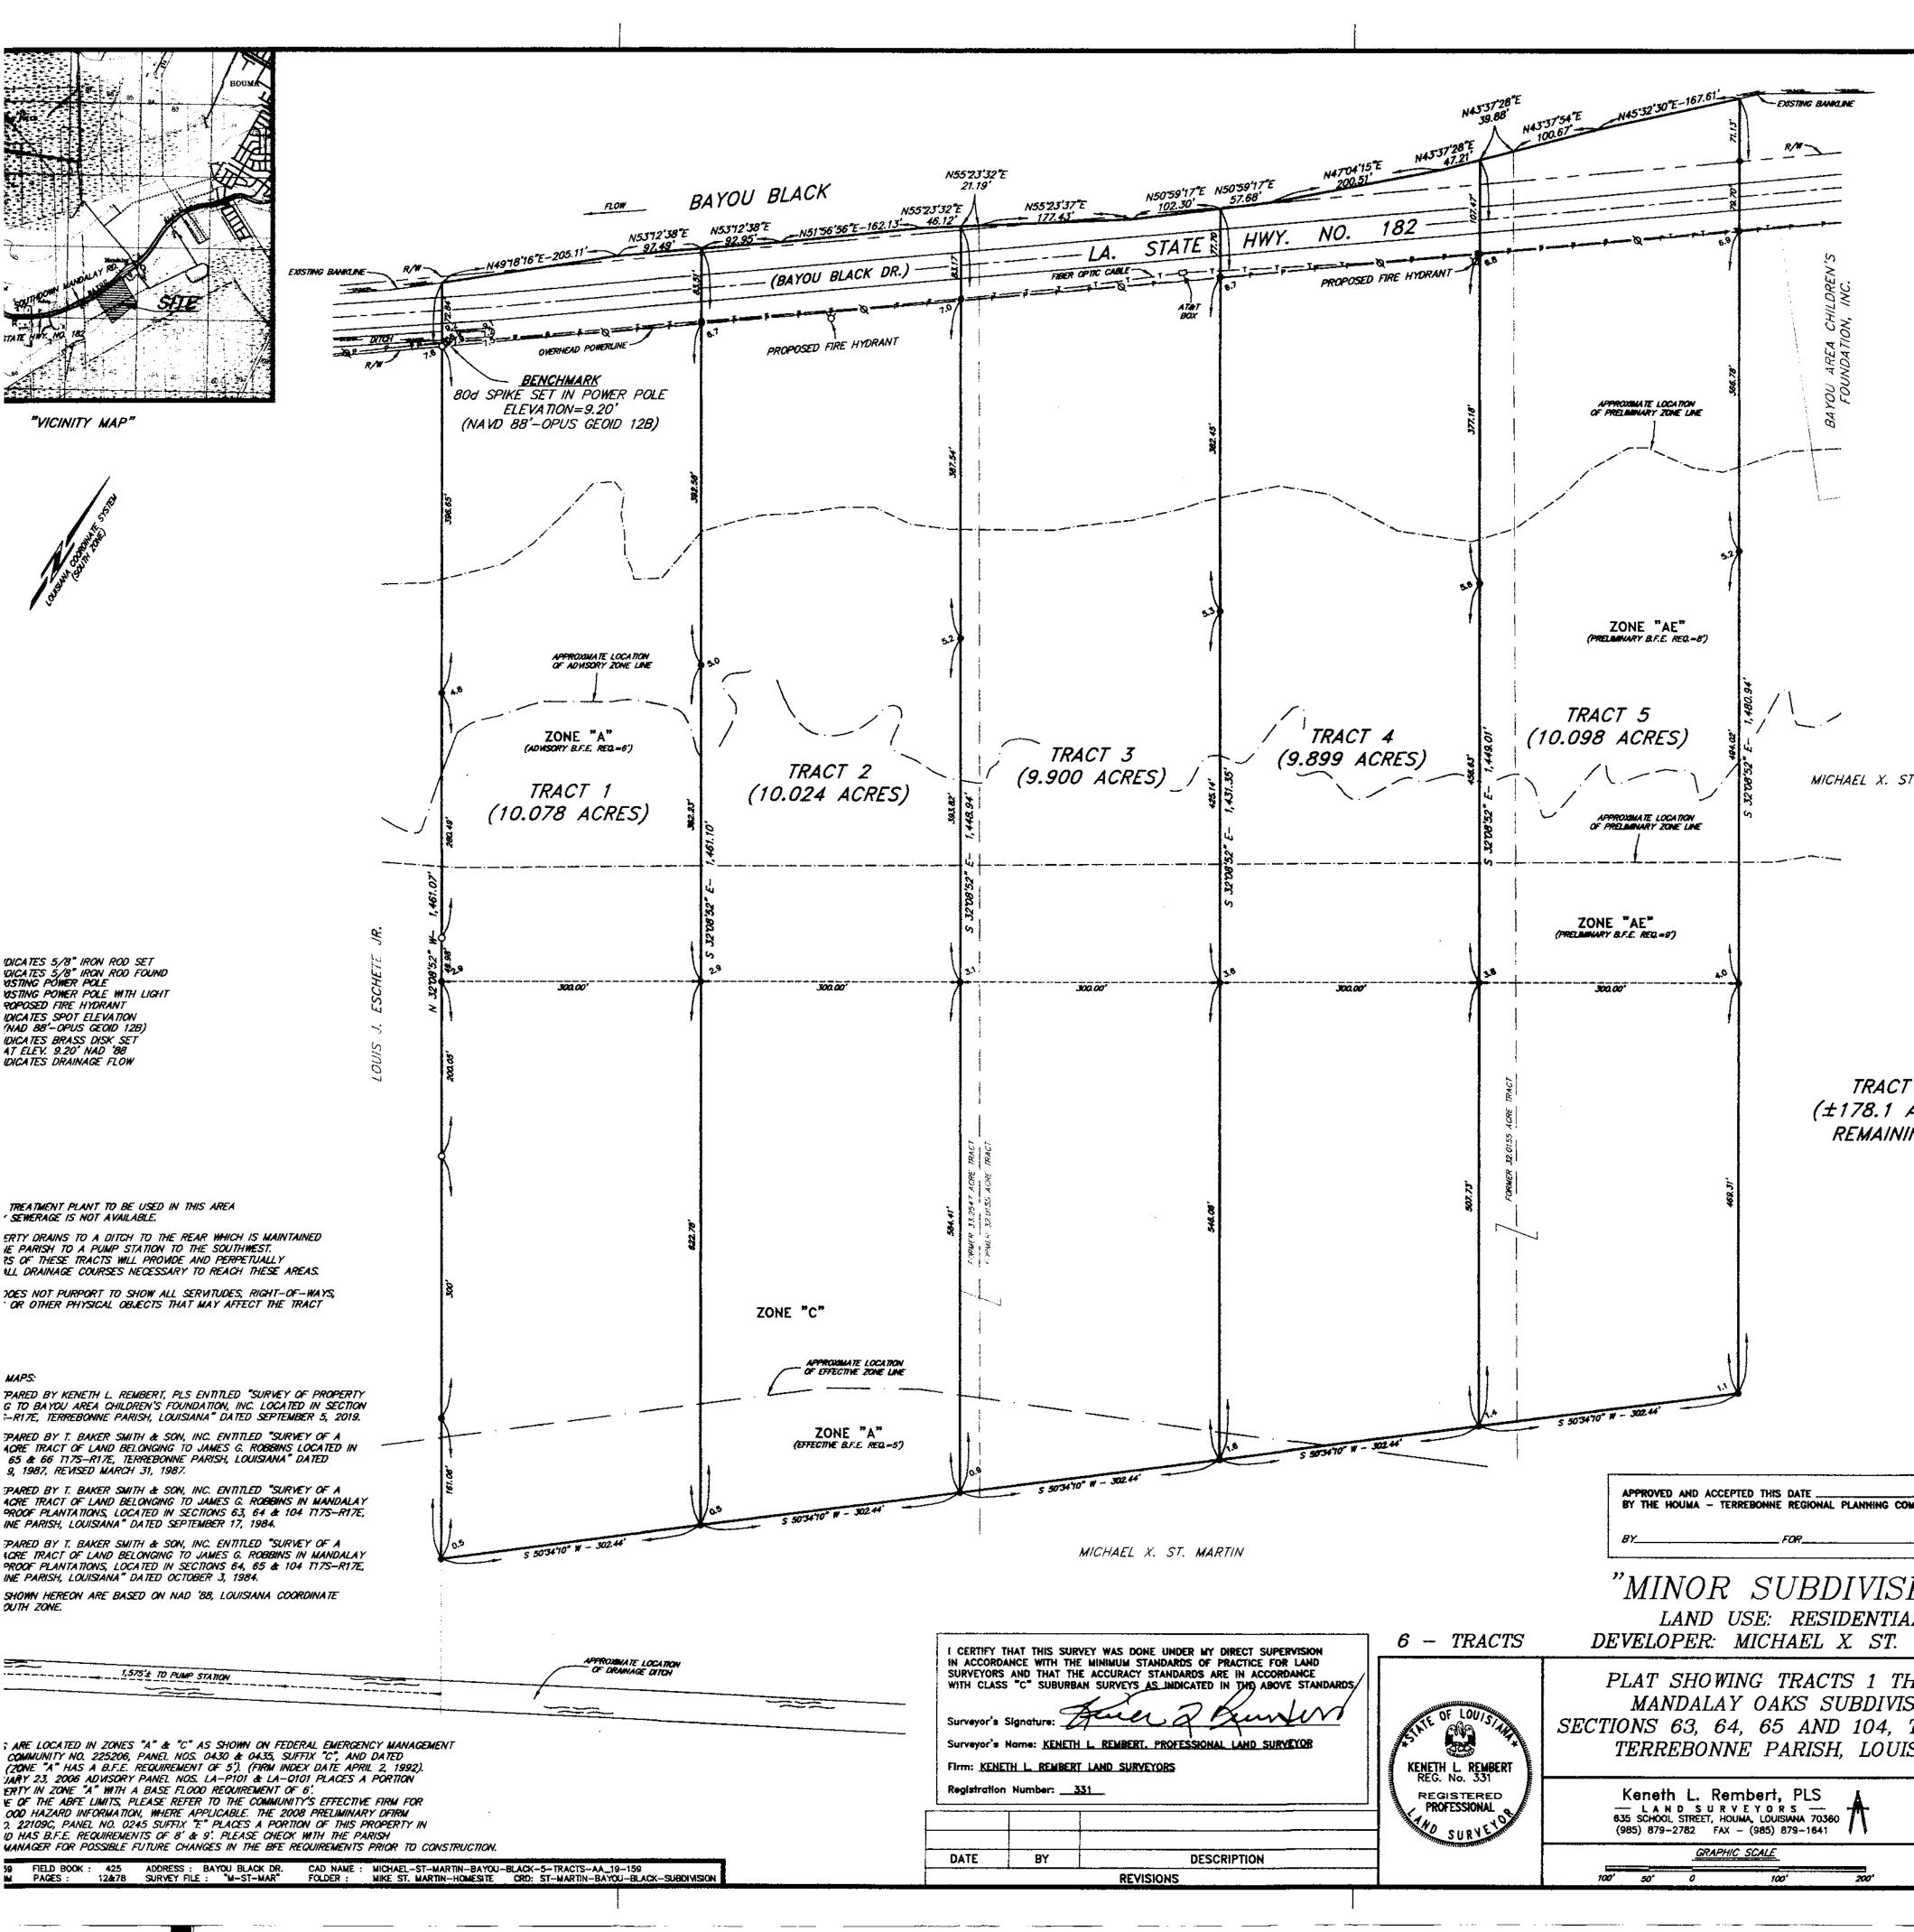

Approval Requested: <u>Process D, Minor Subdivision</u>

Location: 3495 Bayou Black Drive, Terrebonne Parish, LA Government Districts: Council District 7 / Bayou Black Fire District

Developer: <u>Michael X. St. Martin</u>

Surveyor: <u>Keneth L. Rembert Land Surveyors</u>

b) Consider Approval of Said Application